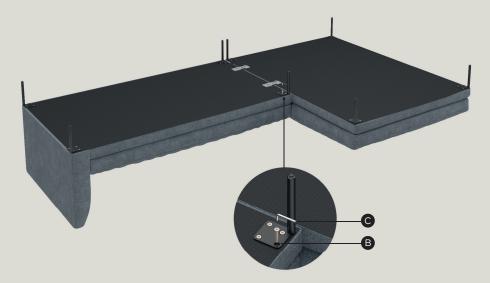

## PART INVENTORY

| ID | DESCRIPTION       |   | QTY |  |
|----|-------------------|---|-----|--|
| А  | LEG               |   | 8   |  |
| В  | SOCKET HEAD SCREW | 9 | 32  |  |
| С  | ALLEN KEY         |   | 1   |  |
| D  | CONNECTION JOINT  |   | 2   |  |
|    |                   |   |     |  |