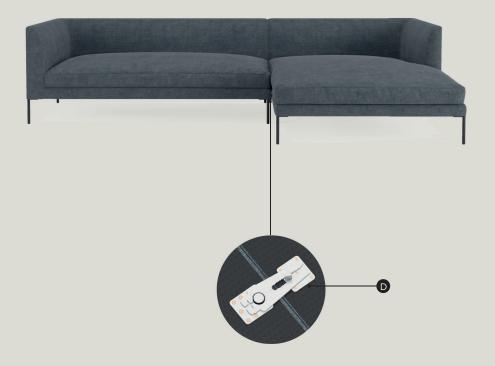

## PART INVENTORY

| ID | DESCRIPTION       |   | QTY |  |
|----|-------------------|---|-----|--|
| А  | LEG               |   | 8   |  |
| В  | SOCKET HEAD SCREW | 9 | 32  |  |
| С  | ALLEN KEY         |   | 1   |  |
| D  | CONNECTION JOINT  |   | 2   |  |
|    |                   |   |     |  |

Push sectional pieces together firmly

Lift section D to seperate modules